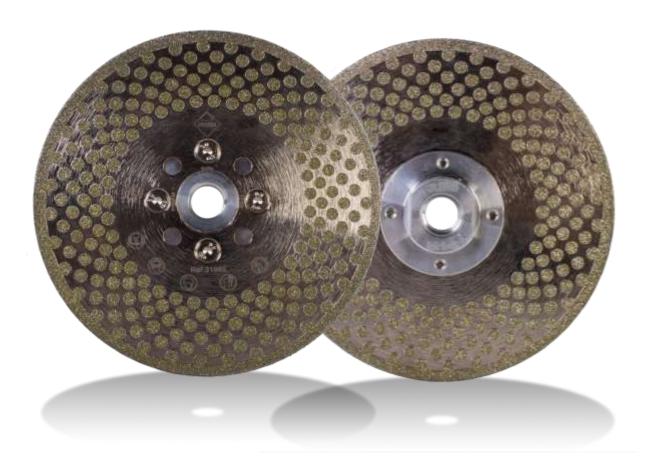

# **DIAMOND BLADE CHARACTERISTICS**

Electroplated CONTINOUS RIM blade.

Two-sided and reversible blade for a BETTER performance.

**ECD BLADE - SUPERPRO** 

For GRINDERS use.

## **COMMON TECHNICAL SPECIFICATIONS**

SUPERPRO quality.

Rim height (cut): 5.6 mm.

Rim width (grind): 25 mm.

Connection: M14 thread.

Rim thickness: 1.8 mm.

Maximum perimeter speed: 80 m/s.

### **OWN TECHNICAL SPECIFICATIONS**

Ref. 31964 – Ø115: Maximum RPM: 13,300.

**ECD BLADE - SUPERPRO** 

Ref. 31965 – Ø125: Maximum RPM: 12,250.